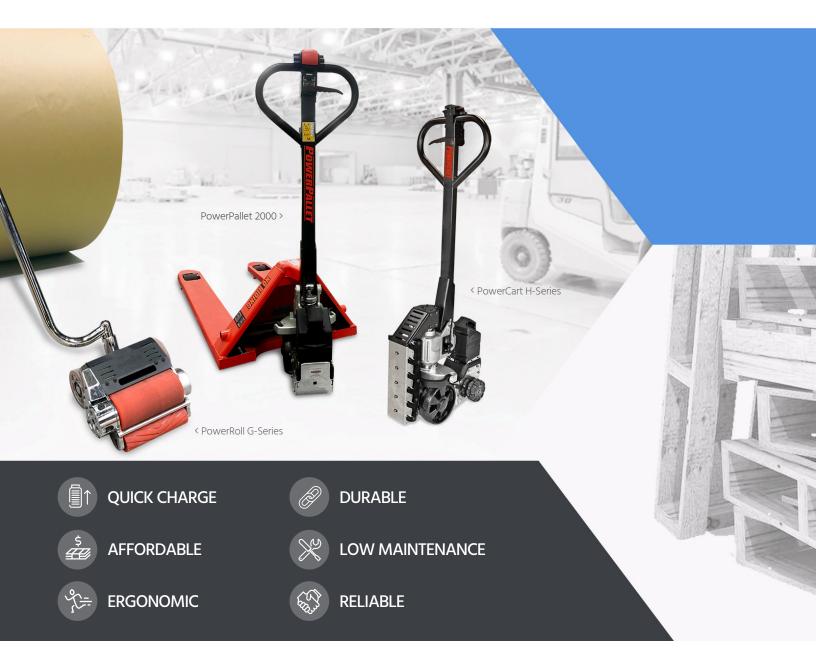

## A REVOLUTION IN **ERGONOMIC** AND COST EFFECTIVE PALLET MOVING.

The POWERPALLET 2000 is a complete drive package to retrofit your manual jack, updating it to a very powerful, yet ultra-compact, motorized jack.

➤ Rated to 3,500 lbs.

Installs Onto Almost ANY Manual Jack!

The **POWERCART H-Series** is a compact, highly maneuverable industrial cart mover. It combines the hydraulic lift system of a manual jack with a unique, quick-connect hitching system and the **POWERPALLET 2000** drive system.

The POWERROLL G-SERIES were created specifically for the rigors of the Wire & Cable and Pulp & Paper industries.

www.ams-fa.com