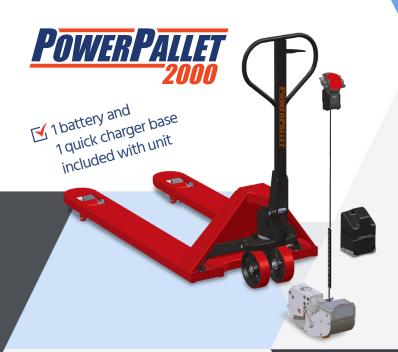

## A REVOLUTION IN **ERGONOMIC** AND COST EFFECTIVE PALLET MOVING.

The POWERPALLET 2000 is a complete drive package to retrofit your manual jack, updating it to a very powerful, yet ultra-compact, motorized jack.