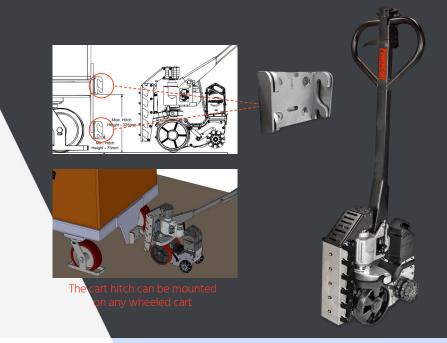

➤ Rated to 3,500 lbs.

Installs Onto Almost ANY Manual Jack!

The **POWERCART H-Series** is a compact, highly maneuverable industrial cart mover. It combines the hydraulic lift system of a manual jack with a unique, quick-connect hitching system and the **POWERPALLET 2000** drive system.

together creating a fast, powerful, easy-to-use and highly maneuverable cart mover. Connecting via the mating cart hitch (attached to each cart) it allows a single operator to effortlessly move wheeled loads weighing up to **3,500lbs**.