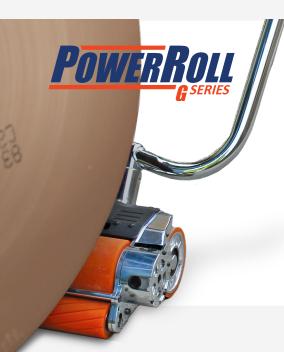

- → The patented 'Solid Direct Drive' and fully welded, boxed chassis is engineered to withstand massive impact loads.
- → Three planetary gearing options to move up to 40,000kg (90,000lb) reels.
- → Intelligent controller, rechargeable Battery Packs and high torque DC motor.

The POWERROLL G-SERIES were created specifically for the rigors of the Wire & Cable and Pulp & Paper industries.

www.ams-fa.com